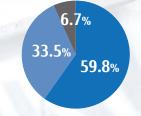

### メモ利用の頻度は?

■毎日使う ■たまに使う ■使わない

(出典) 2017年10月コクヨWEB調査 (n = 1072) のうち社会人373名の回答

メモを使っている

約90%