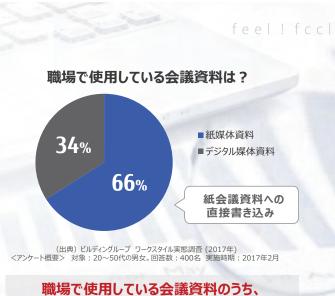

### 紙・手書きに関する調査2

feel!fcc

スケジュール管理方法は?

- ■紙のみ/紙を主に使用
- ■紙・電子機器を併用
- ■電子機器のみ/電子機器を主に使用

(出典) ネットリサーチDIMSDRIVE 「スケジュール管理 Iについてのアンケート

紙でスケジュール 管理している 約80%

- ■ノート
- ■パソコン
- ■タブレット
- ■メモを取っていない

(出典) アンケート調査:株式会社ジャストシステム「Fast ask」 「会議に関するアンケート」25歳~45歳までの男性331人に調査

会議中に自分のノートで メモを取っている

約64%