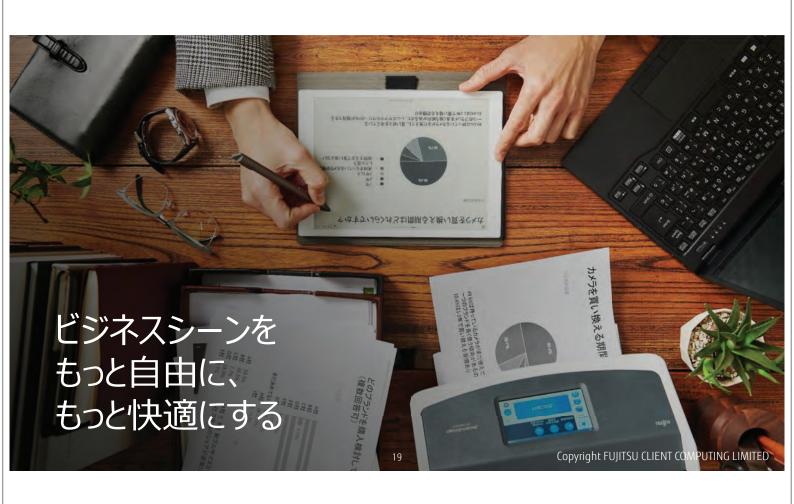

#### 紙・手書きに関する課題

feel!fccl

紙は手軽な反面、

紙資料準備、廃棄、保管スペース確保、申請書手書き記述内容のシステムへの入力工数、情報漏洩リスク、環境問題・・・など課題は多く残っている