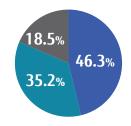

### 紙・手書きに関する調査2

feel!fcc

スケジュール管理方法は?

- ■紙のみ/紙を主に使用
- ■紙・電子機器を併用
- ■電子機器のみ/電子機器を主に使用

(出典) ネットリサーチDIMSDRIVE 「スケジュール管理 Iについてのアンケート

紙でスケジュール 管理している 約80%

- ■ノート
- ■パソコン
- ■タブレット
- ■メモを取っていない

(出典) アンケート調査:株式会社ジャストシステム「Fast ask」 「会議に関するアンケート」25歳~45歳までの男性331人に調査