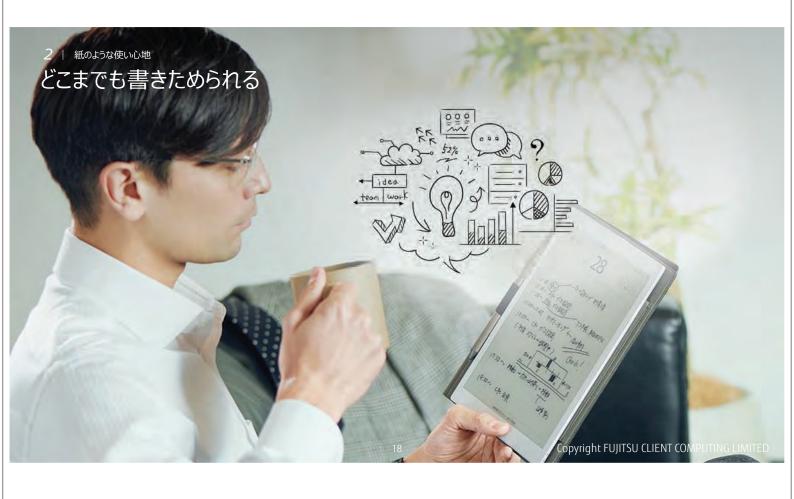

## ペンデバイスのセグメンテーション

feel!fcc

左上象限は ユーザーのノートを取る際のニーズに応える

Copyright FUJITSU CLIENT COMPUTING LIMITED