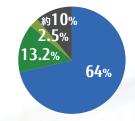

### 紙・手書きに関する調査2

feel!fcc

スケジュール管理方法は?

- ■紙のみ/紙を主に使用
- ■紙・電子機器を併用
- ■電子機器のみ/電子機器を主に使用

(出典) ネットリサーチDIMSDRIVE 「スケジュール管理 Iについてのアンケート

紙でスケジュール 管理している 約80%

- ■ノート
- ■パソコン
- ■タブレット
- ■メモを取っていない

(出典) アンケート調査:株式会社ジャストシステム「Fast ask」 「会議に関するアンケート」25歳~45歳までの男性331人に調査

会議中に自分のノートで メモを取っている

約64%