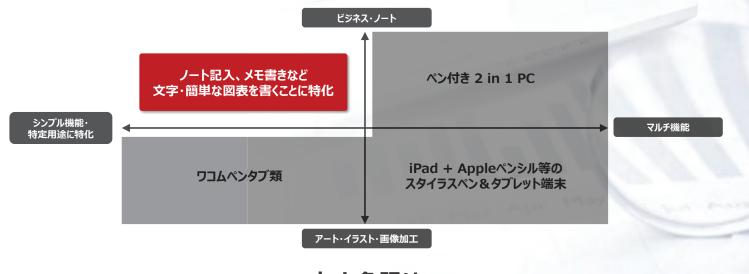

## ペンデバイスのセグメンテーション

feel!fcc

左上象限は ユーザーのノートを取る際のニーズに応える

Copyright FUJITSU CLIENT COMPUTING LIMITED